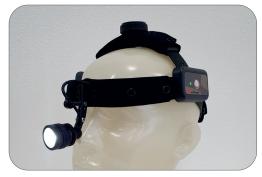

## ENTERVIEW® III - 5500

LED cordless examination headlight

The ENTERVIEW® III - 5500 is a rechargeable, cordless headlight which overcomes the need for connection to a fibre optic light source, separate battery pack or transformer, and hence increases freedom and mobility. The balanced design of the ENTERVIEW® III - 5500 headlight permits comfortable use during longer periods of time. The light emitting diode (LED) provides ample light for a regular outpatient session. The ENTERVIEW® III - 5500 is a versatile aid that is suitable for use in ENT, plastic surgery, gynaecology, maxillo facial surgery etc.

## Benefits at a glance

- Cordless, rechargeable design
- Automatic on/off function
- Bright LED light
- Adjustable spot size
- Fully adjustable link between headband and lamp housing
- Adjustable headband with removable covering
- Multipurpose
- Light weight

Comfortable fit