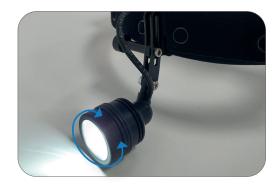

## Benefits at a glance

- Cordless, rechargeable design
- Automatic on/off function
- Bright LED light
- Adjustable spot size
- Fully adjustable link between headband and lamp housing
- Adjustable headband with removable covering
- Multipurpose
- Light weight

Dimmer function

Adjustable spot size

**Product code: 1030220-WAND-ENT** ENTERVIEW® III – 5500 cordless headlight with wall-mounted battery charger

Product code: 1030220-ENT

ENTERVIEW® III – 5500 cordless headlight with battery charger mounted on Entermed ENT treatment unit