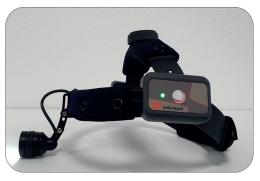

Automatically switches on when taken off its battery charger. Switches off when placed back on its battery charger after use

## Benefits at a glance

- Cordless, rechargeable design
- Automatic on/off function
- Bright LED light
- Adjustable spot size
- Fully adjustable link between headband and lamp housing
- Adjustable headband with removable covering
- Multipurpose
- Light weight