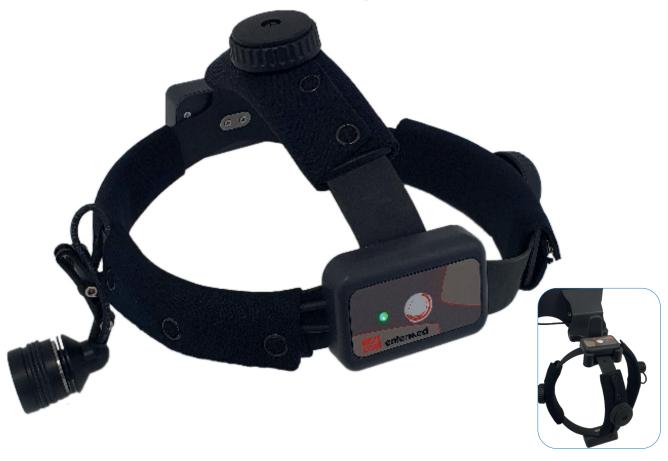

## ENTERVIEW® III - 5500

LED cordless examination headlight

The ENTERVIEW® III - 5500 is a rechargeable, cordless headlight which overcomes the need for connection to a fibre optic light source, separate battery pack or transformer, and hence increases freedom and mobility. The balanced design of the ENTERVIEW® III - 5500 headlight permits comfortable use during longer periods of time. The light emitting diode (LED) provides ample light for a regular outpatient session. The ENTERVIEW® III - 5500 is a versatile aid that is suitable for use in ENT, plastic surgery, gynaecology, maxillo facial surgery etc.

## Benefits at a glance

- Cordless, rechargeable design
- Automatic on/off function
- Bright LED light
- Adjustable spot size
- Fully adjustable link between headband and lamp housing
- Adjustable headband with removable covering
- Multipurpose
- Light weight

## **Technical specifications**

- Weight ca 305 grams
- Spot diameter (distance 25 cm) adjustable 25-100 mm
- Colour temperature 5500K
- Charging by specially designed battery charger
- Battery life sufficient for approx 4.5 hours use
- Luminous flux typical 235 lumen
- Collimating lens system
- Fresnel lens