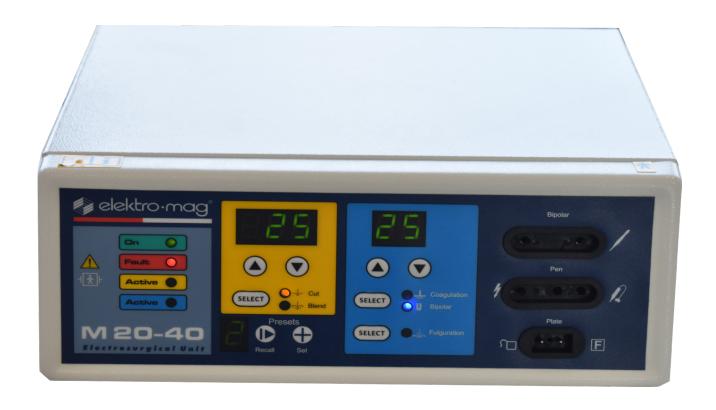

# Elektro-Mag M20-40

An intelligent, microprocessor controlled electrosurgical unit

Elektro-Mag M20-40 is an intelligent, microprocessor controlled electrosurgical unit. Based on years of clinic research, it is safe, reliable and powerful and can be used in the outpatients department as well as in the operating theatre. Elektro-Mag M20-40 is a versatile unit that has a wide spectrum of clinical applications (ENT, plastic surgery, proctology, dermatology, gynaecology, outpatient surgery) and guarantees fast tissue healing and quick patient recovery.

### Benefits at a glance

- 100 Watts maximum output power
- 9 presets
- 5 operating modes: spray coagulation;
  pure and blended cutting modes; bipolar and coagulation
- Finger and foot switch operation
- High level of patient safety

#### **Maximal Output Power**

 $\begin{array}{lll} \textbf{Pure CUT} & 100\text{W} \, / \, 300 \, \Omega \\ \\ \textbf{Blended CUT} & 100\text{W} \, / \, 300 \, \Omega \\ \\ \textbf{Contact COAG} & 40\text{W} \, / \, 300 \, \Omega \\ \\ \textbf{Spray COAG} & 30\text{W} \, / \, 1000 \, \Omega \\ \\ \textbf{Bipolar COAG} & 20\text{W} \, / \, 75\Omega \\ \\ \textbf{Working frequency} & 400 \, \, \text{kHz} \\ \\ \textbf{Modulation frequency} & 30 \, \text{kHz} \\ \end{array}$ 

**Activation** Dual Footswitch and Pencil with switch

**Dimensions (W x D x H)** 300 mm x 240 mm x 115 mm

Weight 7.5 kg